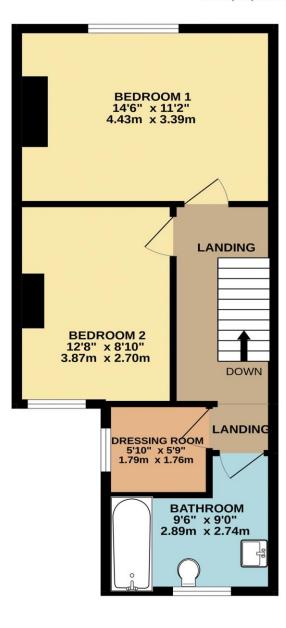

### DESCRIPTION

Liverpool Road is a truly beautiful terraced period property that has been fully modernised throughout. This distinctive home boasts a generous amount of living space with large rooms and beautiful high ceilings. Perfectly presented to enhance the property's original features, this fabulous home presents a very exciting opportunity for first-time buyers and families alike. Arranged across two floors, accommodation highlights include; a welcoming reception hallway, lounge featuring a bay fronted window, and the dining room which flows out into stylish fitted kitchen equipped with integrated appliances. To the first floor, the landing area gives access to two double bedrooms, a dressing room, and the contemporary bathroom. Externally this attractive home offers a low-maintenance garden to the rear with an artificial lawn and a decking area which is great for outdoor dining. To the front elevation, street parking is available. Locally the property rests with handy access to schools, amenities and transport links. Early viewings are highly recommended to truly appreciate what this wonderful family home has to offer.

GROUND FLOOR 431 sq.ft. (40.0 sq.m.) approx. 1ST FLOOR 448 sq.ft. (41.6 sq.m.) approx.

|                           |                     | Current | Potentia |
|---------------------------|---------------------|---------|----------|
| Very energy efficient -   | lower running costs |         |          |
| (92-100)                  |                     |         |          |
| (81-91) <b>B</b>          |                     |         | 86       |
| (69-80)                   | C                   |         |          |
| (55-68)                   | D                   |         |          |
| (39-54)                   | E                   | 47      |          |
| (21-38)                   | F                   |         |          |
| (1-20)                    | G                   |         |          |
| Not energy efficient - hi | gher running costs  | 1       |          |