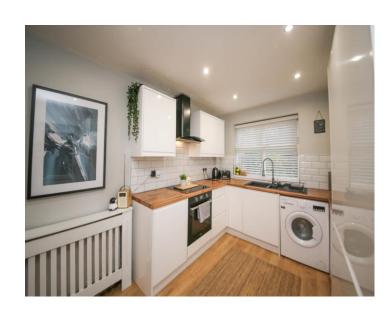

### DESCRIPTION

Liverpool Road is a truly beautiful terraced period property that has been fully modernised throughout. This distinctive home boasts a generous amount of living space with large rooms and beautiful high ceilings. Perfectly presented to enhance the property's original features, this fabulous home presents a very exciting opportunity for first-time buyers and families alike. Arranged across two floors, accommodation highlights include; a welcoming reception hallway, lounge featuring a bay fronted window, and the dining room which flows out into stylish fitted kitchen equipped with integrated appliances. To the first floor, the landing area gives access to two double bedrooms, a dressing room, and the contemporary bathroom. Externally this attractive home offers a low-maintenance garden to the rear with an artificial lawn and a decking area which is great for outdoor dining. To the front elevation, street parking is available. Locally the property rests with handy access to schools, amenities and transport links. Early viewings are highly recommended to truly appreciate what this wonderful family home has to offer.