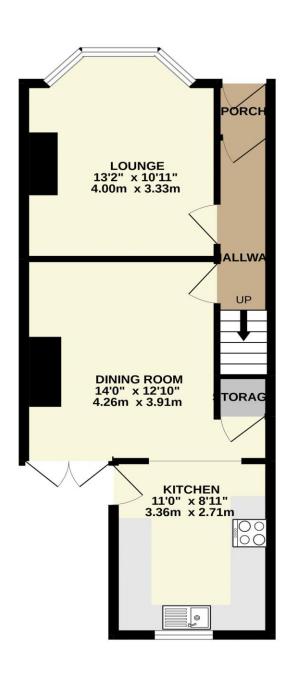

GROUND FLOOR 431 sq.ft. (40.0 sq.m.) approx. 1ST FLOOR 448 sq.ft. (41.6 sq.m.) approx.

|                           |                     | Current | Potentia |
|---------------------------|---------------------|---------|----------|
| Very energy efficient -   | lower running costs |         |          |
| (92-100)                  |                     |         |          |
| (81-91) <b>B</b>          |                     |         | 86       |
| (69-80)                   | C                   |         |          |
| (55-68)                   | D                   |         |          |
| (39-54)                   | E                   | 47      |          |
| (21-38)                   | F                   |         |          |
| (1-20)                    | G                   |         |          |
| Not energy efficient - hi | gher running costs  | 1       |          |