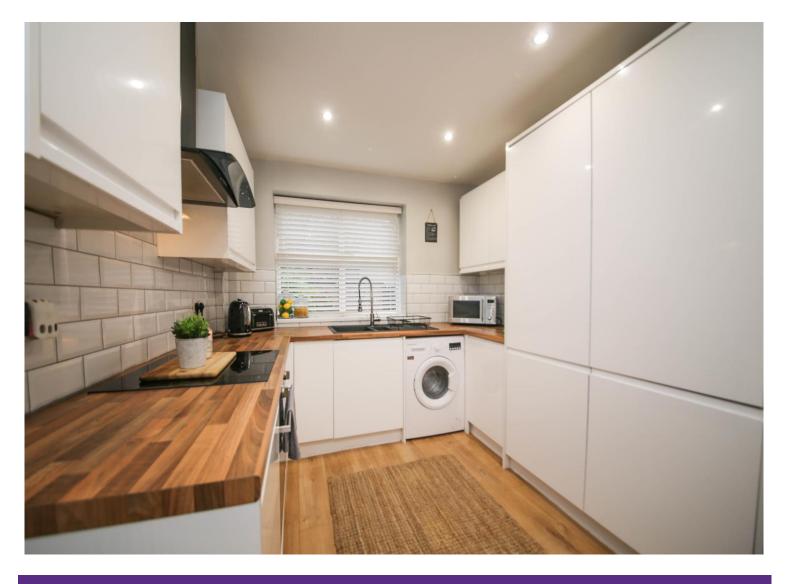

### DESCRIPTION

Liverpool Road is a truly beautiful terraced period property that has been fully modernised throughout. This distinctive home boasts a generous amount of living space with large rooms and beautiful high ceilings. Perfectly presented to enhance the property's original features, this fabulous home presents a very exciting opportunity for first-time buyers and families alike. Arranged across two floors, accommodation highlights include; a welcoming reception hallway, lounge featuring a bay fronted window, and the dining room which flows out into stylish fitted kitchen equipped with integrated appliances. To the first floor, the landing area gives access to two double bedrooms, a dressing room, and the contemporary bathroom. Externally this attractive home offers a low-maintenance garden to the rear with an artificial lawn and a decking area which is great for outdoor dining. To the front elevation, street parking is available. Locally the property rests with handy access to schools, amenities and transport links. Early viewings are highly recommended to truly appreciate what this wonderful family home has to offer.