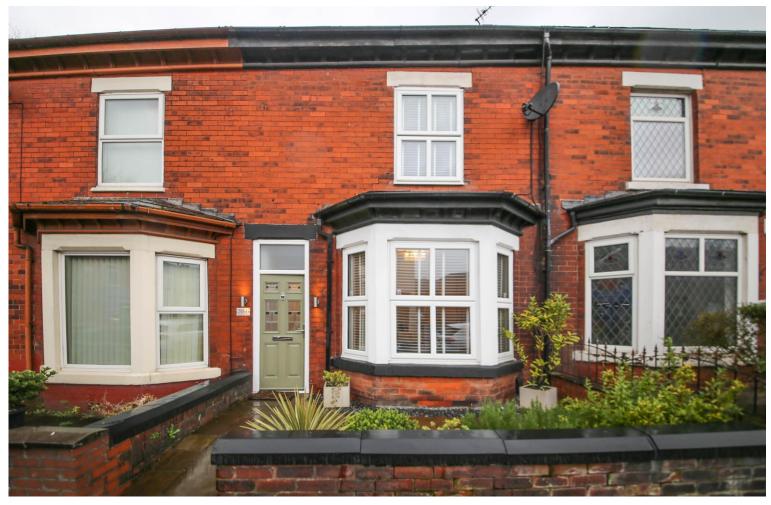

## Liverpool Road, Platt Bridge

### DESCRIPTION

Liverpool Road is a truly beautiful terraced period property that has been fully modernised throughout. This distinctive home boasts a generous amount of living space with large rooms and beautiful high ceilings. Perfectly presented to enhance the property's original features, this fabulous home presents a very exciting opportunity for first-time buyers and families alike. Arranged across two floors, accommodation highlights include; a welcoming reception hallway, lounge featuring a bay fronted window, and the dining room which flows out into stylish fitted kitchen equipped with integrated appliances. To the first floor, the landing area gives access to two double bedrooms, a dressing room, and the contemporary bathroom. Externally this attractive home offers a low-maintenance garden to the rear with an artificial lawn and a decking area which is great for outdoor dining. To the front elevation, street parking is available. Locally the property rests with handy access to schools, amenities and transport links. Early viewings are highly recommended to truly appreciate what this wonderful family home has to offer.