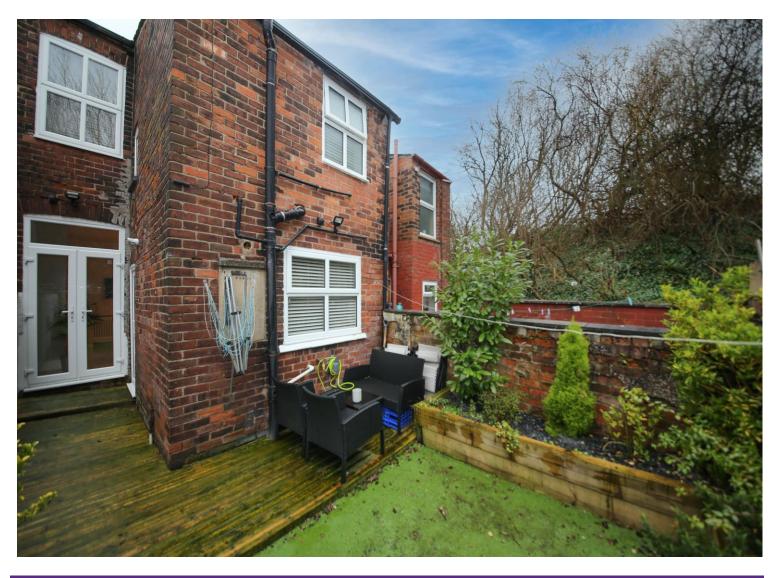

### DESCRIPTION

Liverpool Road is a truly beautiful terraced period property that has been fully modernised throughout. This distinctive home boasts a generous amount of living space with large rooms and beautiful high ceilings. Perfectly presented to enhance the property's original features, this fabulous home presents a very exciting opportunity for first-time buyers and families alike. Arranged across two floors, accommodation highlights include; a welcoming reception hallway, lounge featuring a bay fronted window, and the dining room which flows out into stylish fitted kitchen equipped with integrated appliances. To the first floor, the landing area gives access to two double bedrooms, a dressing room, and the contemporary bathroom. Externally this attractive home offers a low-maintenance garden to the rear with an artificial lawn and a decking area which is great for outdoor dining. To the front elevation, street parking is available. Locally the property rests with handy access to schools, amenities and transport links. Early viewings are highly recommended to truly appreciate what this wonderful family home has to offer.