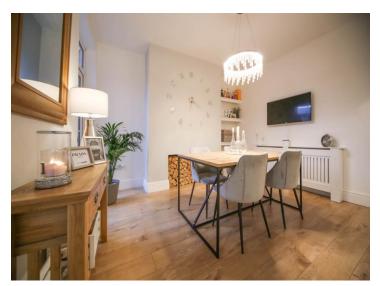

### DESCRIPTION

Liverpool Road is a truly beautiful terraced period property that has been fully modernised throughout. This distinctive home boasts a generous amount of living space with large rooms and beautiful high ceilings. Perfectly presented to enhance the property's original features, this fabulous home presents a very exciting opportunity for first-time buyers and families alike. Arranged across two floors, accommodation highlights include; a welcoming reception hallway, lounge featuring a bay fronted window, and the dining room which flows out into stylish fitted kitchen equipped with integrated appliances. To the first floor, the landing area gives access to two double bedrooms, a dressing room, and the contemporary bathroom. Externally this attractive home offers a low-maintenance garden to the rear with an artificial lawn and a decking area which is great for outdoor dining. To the front elevation, street parking is available. Locally the property rests with handy access to schools, amenities and transport links. Early viewings are highly recommended to truly appreciate what this wonderful family home has to offer.